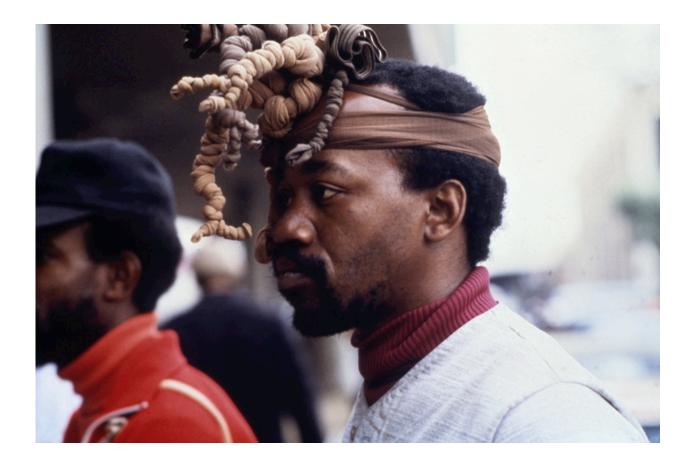

Institutional collections: Centre Pompidou, Paris; The Studio Museum in Harlem, New York

Study for Mesh Mirage (1977)
Silver gelatin print, edition of 5 (+1 AP)
40 x 30 in
Photographer: Adam Avila

Studio performance with R.S.V.P. (1976) Silver gelatin print, edition of 5 (+1 AP)  $30 \times 40$  in