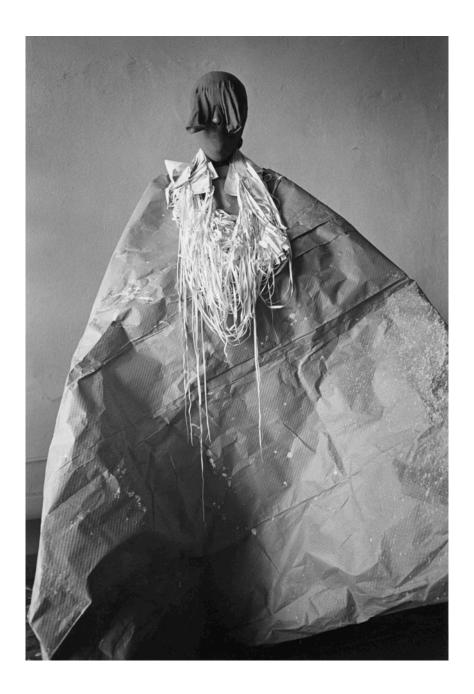

Institutional collections: Centre Pompidou, Paris; The Studio Museum in Harlem, New York

Study for Mesh Mirage (1977)
Silver gelatin print, edition of 5 (+1 AP)
40 x 30 in
Photographer: Adam Avila

Studio performance with R.S.V.P. (1976) Silver gelatin print, edition of 5 (+1 AP)  $30 \times 40$  in

Photographer: Ken Peterson

Performance with "Inside/Outside Winter 1977" (1977) Silver gelatin print, edition of 5 (+1 AP) 40 x 30 in

Photographer: Ken Peterson

Masked Taping (1978-79)
Silver gelatin print, edition of 5 (+1 AP)
Triptych, each 40 x 33; 40 x 27; and 40 x 27 inches respectively
Photographer: Adam Avila