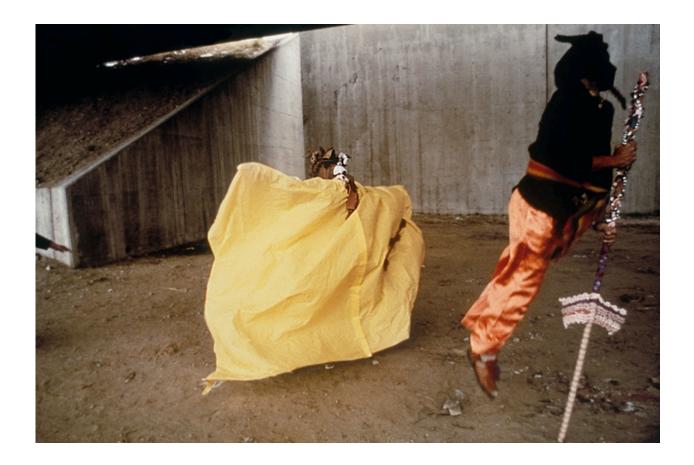

Freeway Fets (1978) C- print, edition of 5 (+1 AP) Series of 11 prints, each 12 x 18 inches Photographer: Quaku / Roderick Young

Freeway Fets (1978)
C- print, edition of 5 (+1 AP)
From series of 11 prints, 12 x 18 inches
Photographer: Quaku / Roderick Young

Freeway Fets (1978)
C- print, edition of 5 (+1 AP)
From series of 11 prints, 12 x 18 inches
Photographer: Quaku / Roderick Young

Freeway Fets (1978)
C- print, edition of 5 (+1 AP)
From series of 11 prints, 12 x 18 inches
Photographer: Quaku / Roderick Young