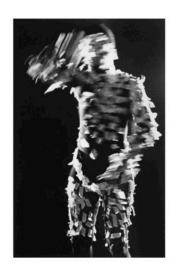

Performance with "Inside/Outside Winter 1977" (1977) Silver gelatin print, edition of 5 (+1 AP)  $40 \times 30$  in Photographer: Ken Peterson

Rapunzel (1981)
Silver gelatin print, edition of 5 (+1 AP)
40 x 30 in

Photographer: Barbara McCullough