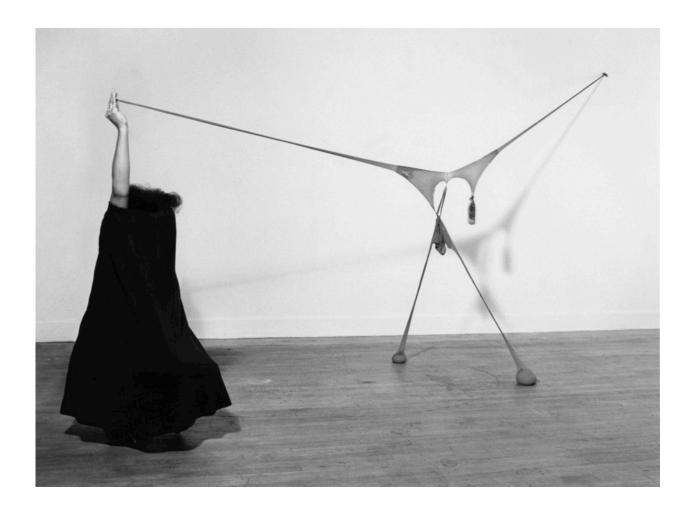

Institutional collections: Centre Pompidou, Paris; The Studio Museum in Harlem, New York

Study for Mesh Mirage (1977)
Silver gelatin print, edition of 5 (+1 AP)
40 x 30 in
Photographer: Adam Avila

Studio performance with R.S.V.P. (1976) Silver gelatin print, edition of 5 (+1 AP)  $30 \times 40$  in