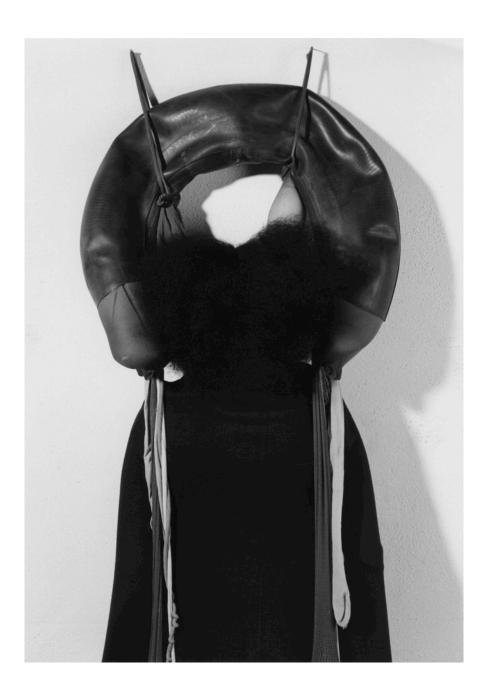

Photographer: Ken Peterson

Performance with "Inside/Outside Winter 1977" (1977) Silver gelatin print, edition of 5 (+1 AP) 40 x 30 in

Photographer: Ken Peterson

Masked Taping (1978-79)
Silver gelatin print, edition of 5 (+1 AP)
Triptych, each 40 x 33; 40 x 27; and 40 x 27 inches respectively
Photographer: Adam Avila