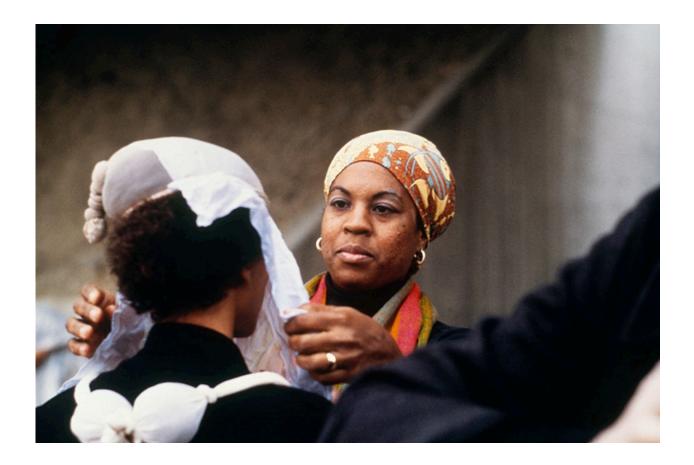

Freeway Fets (1978) C- print, edition of 5 (+1 AP) Series of 11 prints, each 12 x 18 inches Photographer: Quaku / Roderick Young

Freeway Fets (1978)
C- print, edition of 5 (+1 AP)
From series of 11 prints, 12 x 18 inches
Photographer: Quaku / Roderick Young

Freeway Fets (1978)
C- print, edition of 5 (+1 AP)
From series of 11 prints, 12 x 18 inches
Photographer: Quaku / Roderick Young

Freeway Fets (1978)
C- print, edition of 5 (+1 AP)
From series of 11 prints, 12 x 18 inches
Photographer: Quaku / Roderick Young