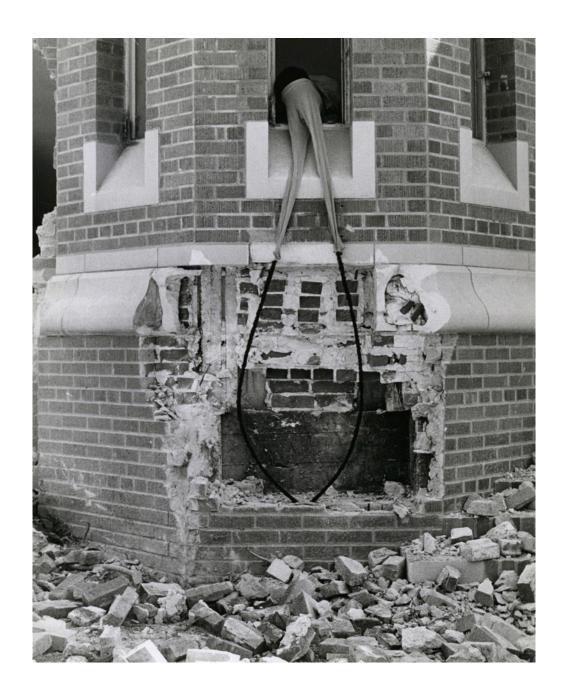

Performance with "Inside/Outside Winter 1977" (1977) Silver gelatin print, edition of 5 (+1 AP)  $40 \times 30$  in Photographer: Ken Peterson

Rapunzel (1981)
Silver gelatin print, edition of 5 (+1 AP)
40 x 30 in

Photographer: Barbara McCullough