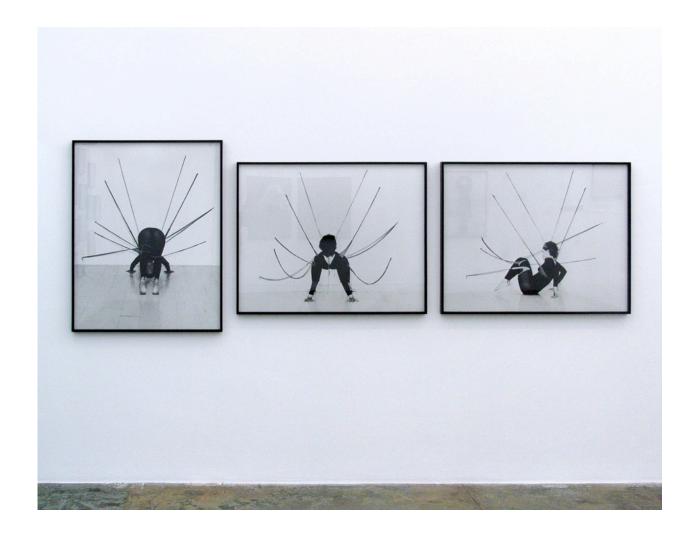

Installation view, east and south wall Performances 1976 - 81 January 17 - February 23, 2013 Thomas Erben Gallery

Performance Piece (1978)
Silver gelatin print, edition of 5 (+1 AP)
Triptych, each 31.5 x 40 in
Photographer: Harmon Outlaw