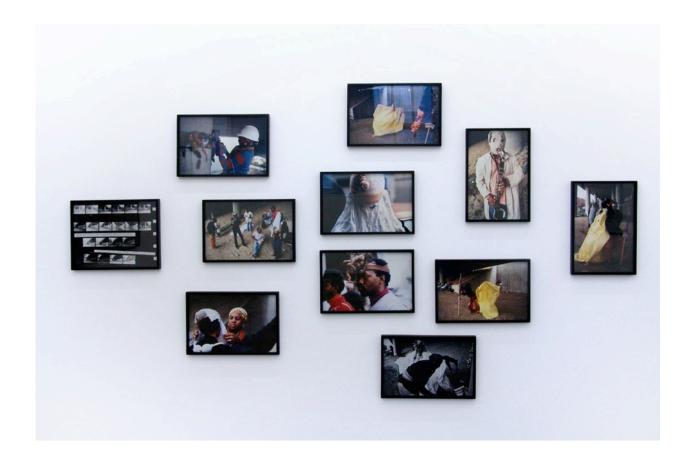

Freeway Fets (1978) C- print, edition of 5 (+1 AP) Series of 11 prints, each 12 x 18 inches Photographer: Quaku / Roderick Young

Freeway Fets (1978)
C- print, edition of 5 (+1 AP)
From series of 11 prints, 12 x 18 inches
Photographer: Quaku / Roderick Young

Freeway Fets (1978)
C- print, edition of 5 (+1 AP)
From series of 11 prints, 12 x 18 inches
Photographer: Quaku / Roderick Young

Freeway Fets (1978)
C- print, edition of 5 (+1 AP)
From series of 11 prints, 12 x 18 inches
Photographer: Quaku / Roderick Young