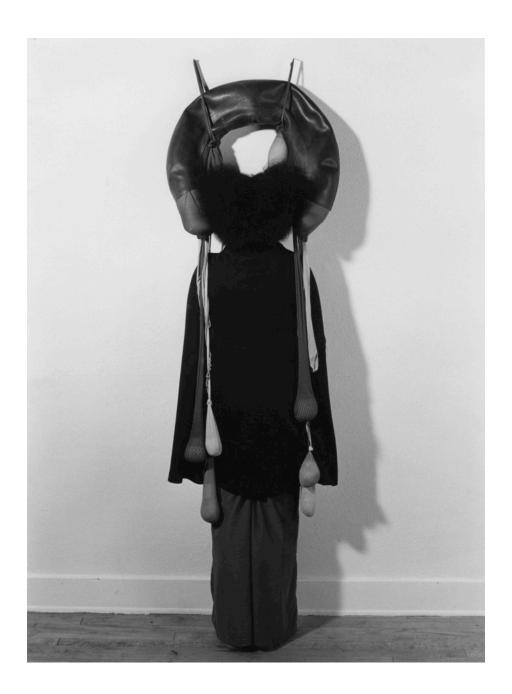

Performance with "Inside/Outside Winter 1977" (1977) Silver gelatin print, edition of 5 (+1 AP)  $40 \times 30$  in Photographer: Ken Peterson

Rapunzel (1981)
Silver gelatin print, edition of 5 (+1 AP)
40 x 30 in

Photographer: Barbara McCullough