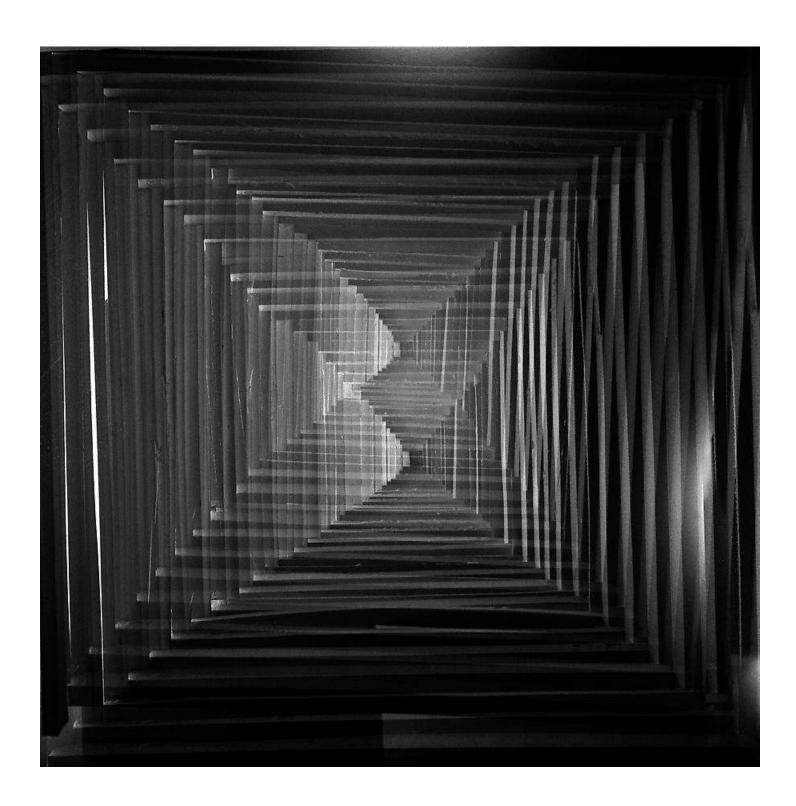

Untitled (Caryatid), 2016 Lightjet print, 14 x 11 in / 35.6 x 27.9 cm, Edition of 5 + 2 AP \$1,400

Untitled (Square), 2016 Lightjet print, 20 x 20 in / 50.8 x 50.8 cm, Edition of 5 + 2 AP \$2,400

Line of Reason, 2016 Lightjet print, 50 x 40 in / 127 x 101.6 cm, Edition of 5 + 2 AP \$7,500