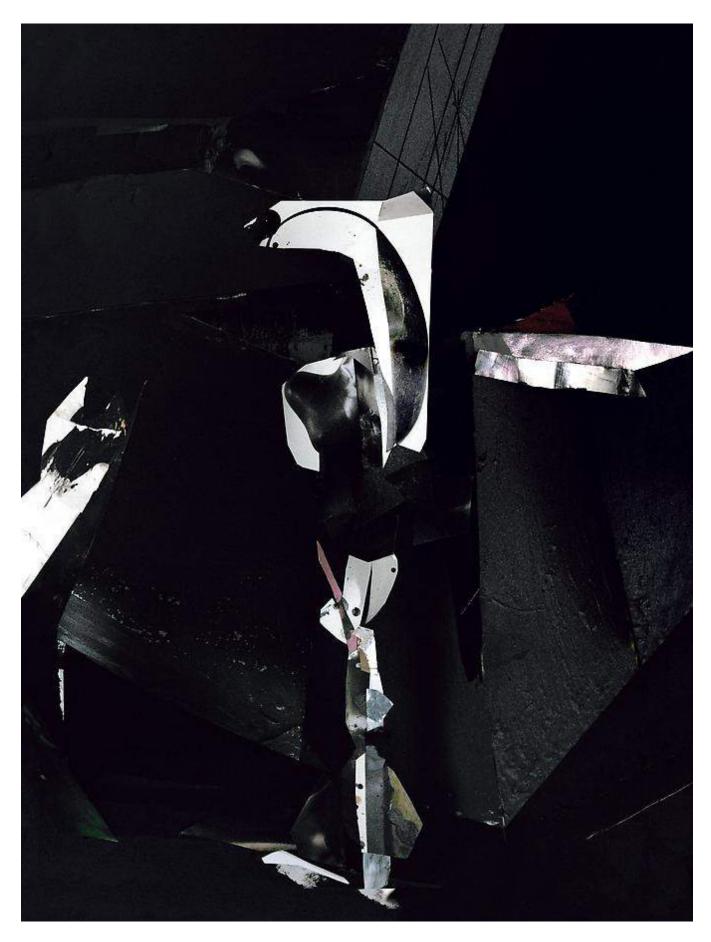

Coil, 2016
Lightjet print, 40 x 30 in / 101.6 x 76.2 cm, Edition of 5 + 2 AP \$6,000

Conjurer, 2016 Lightjet print, 40 x 30 in / 101.6 x 76.2 cm, Edition of 5 + 2 AP \$6,000

Garden for Laborers, 2015 Lightjet print, 42 x 36 in / 106.7 x 91.4 cm, Edition of 5 + 2 AP \$7,500