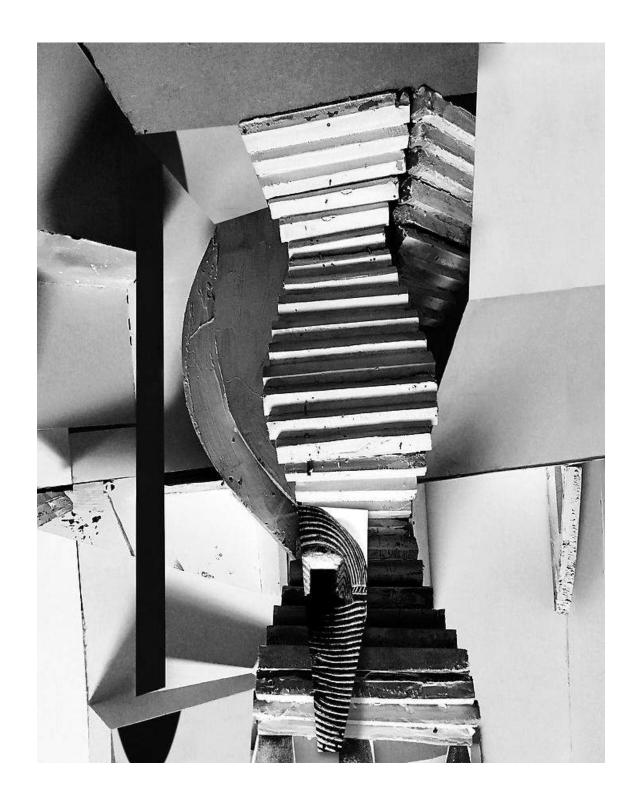

Coil, 2016
Lightjet print, 40 x 30 in / 101.6 x 76.2 cm, Edition of 5 + 2 AP \$6,000

Conjurer, 2016 Lightjet print, 40 x 30 in / 101.6 x 76.2 cm, Edition of 5 + 2 AP \$6,000

Garden for Laborers, 2015 Lightjet print, 42 x 36 in / 106.7 x 91.4 cm, Edition of 5 + 2 AP \$7,500