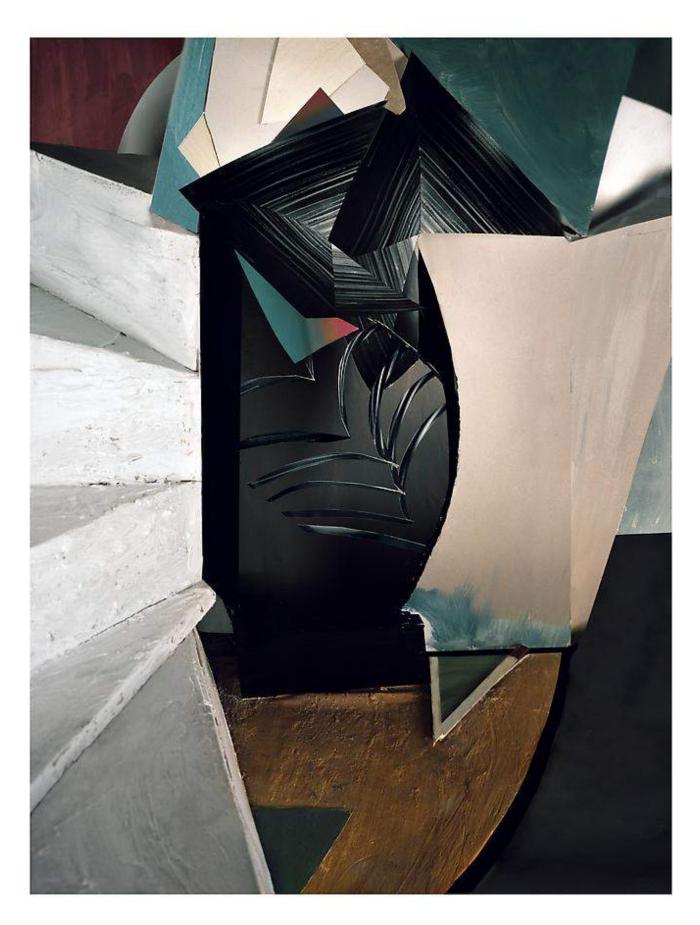

Coil, 2016
Lightjet print, 40 x 30 in / 101.6 x 76.2 cm, Edition of 5 + 2 AP \$6,000

Conjurer, 2016 Lightjet print, 40 x 30 in / 101.6 x 76.2 cm, Edition of 5 + 2 AP \$6,000

Garden for Laborers, 2015 Lightjet print, 42 x 36 in / 106.7 x 91.4 cm, Edition of 5 + 2 AP \$7,500