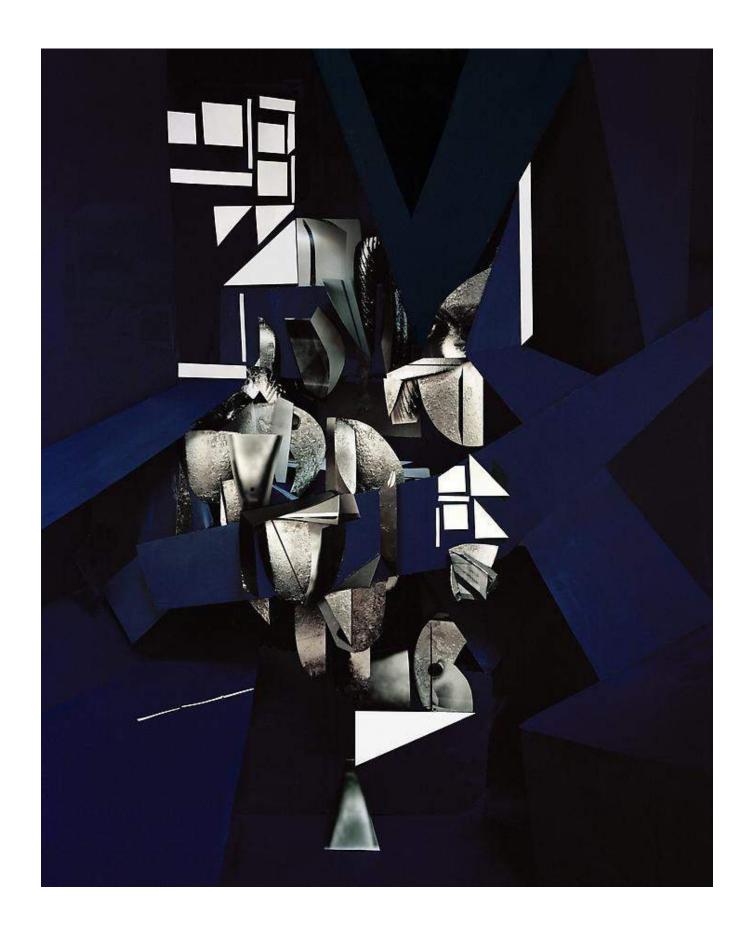

Coil, 2016
Lightjet print, 40 x 30 in / 101.6 x 76.2 cm, Edition of 5 + 2 AP \$6,000

Conjurer, 2016 Lightjet print, 40 x 30 in / 101.6 x 76.2 cm, Edition of 5 + 2 AP \$6,000

Garden for Laborers, 2015 Lightjet print, 42 x 36 in / 106.7 x 91.4 cm, Edition of 5 + 2 AP \$7,500