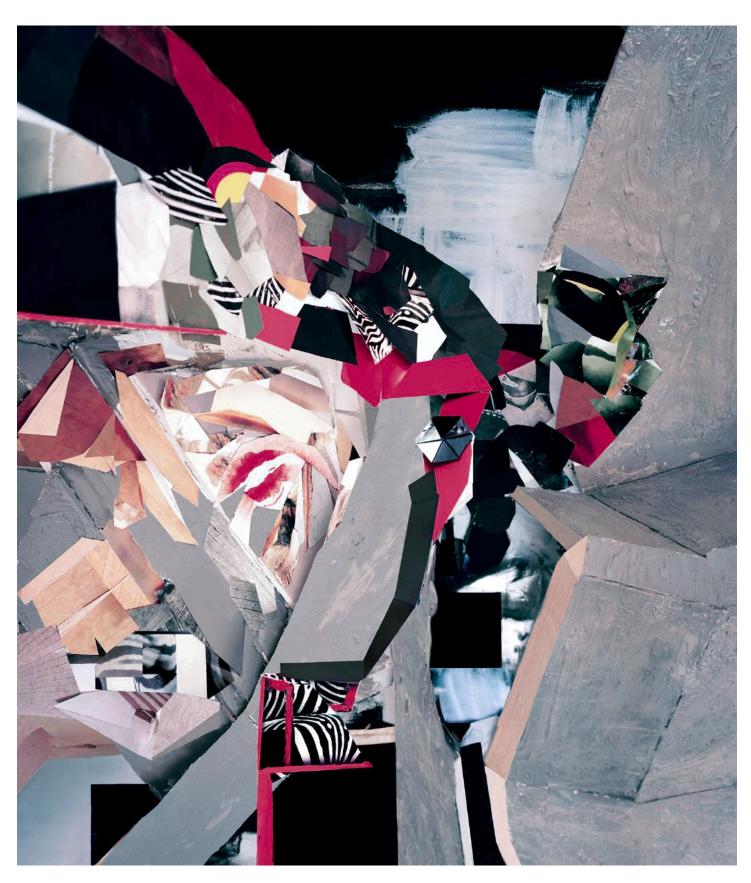

Coil, 2016
Lightjet print, 40 x 30 in / 101.6 x 76.2 cm, Edition of 5 + 2 AP \$6,000

Conjurer, 2016 Lightjet print, 40 x 30 in / 101.6 x 76.2 cm, Edition of 5 + 2 AP \$6,000

Garden for Laborers, 2015 Lightjet print, 42 x 36 in / 106.7 x 91.4 cm, Edition of 5 + 2 AP \$7,500